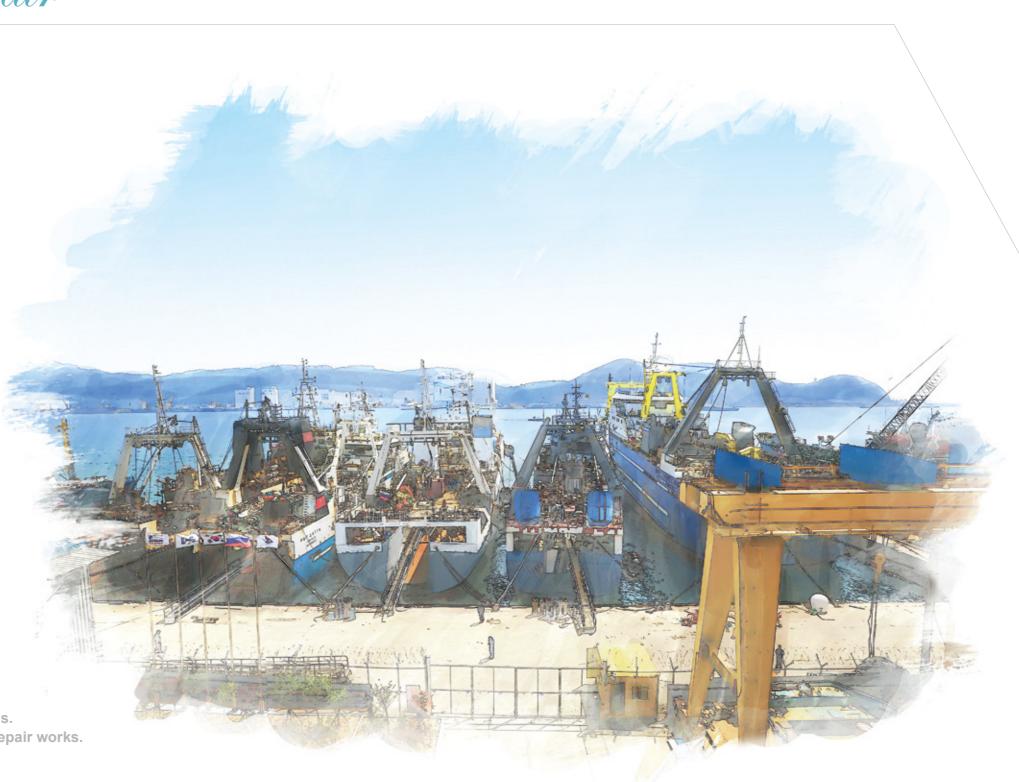

**Company Info** 

SUNJIN ENTECH provides a comprehensive range of services from general repairs to modification projects. Backed by highly advanced engineering and a zero-tolerance quality inspection system, the company offers sophisticated repair services to satisfy the ship owners' needs. Sunjin Entech is characterized by short lead times, high quality work and, consequently, minimal vessel downtime. Also, our extensive network of suppliers is capable of delivering all equipment necessary for a quick repair of your ship. Especially, we have an exclusive quay wall and could use several berths, capacity for vessels up to 800 meters.

#### **Business Area**

- · Total Ship Repair with 320M pier
- Modification works
- · Structure & Pipe works
- · Ship conversion works
- · Ship extension
- · Voyage repairs
- · Re-equipment

- · Processing equipment
- · Naval Ship repair

Total Ship Repai

- · New building
- · Hydraulic system repairs
- · Boilers
- · All kinds of Ship repair works are available
- $\cdot$  WPS Certifcates from ABS, DNV, KR