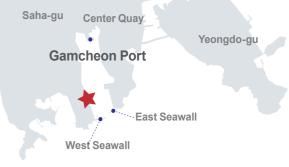

Seamen's center for foreign Seamen. Any foreign seamen may use the seamen's center to get relax and it is no charge for all services. And, center is offering medical, haircut and massage service for free with assistance from local volunteers. It has been praised by foreign seamen.



SEAMEN'S CENTER #11, Gamchunhang-ro 405beon-gil, Saha-gu, Busan, Korea

#### **Facilities**

- · Facilities (Abt. 835m2 : Lounge-340 m2, Gym-495 m2)
- · Seamen's Lounge Teas, Drinks, Bread for free
- · Internet Cafe Skype phone service, 10 PCs
- · Shower Stalls Separate Dressing room
- · Laundry Washing machines, Dryers
- · Dental Clinic, Barbershop

- · Exchange Service
- · Satellite Television, Public Telephone
- Massage Machines
- · Table-Tennis Tables, Billiard Tables, Darts
- · Mini Soccer Game Table